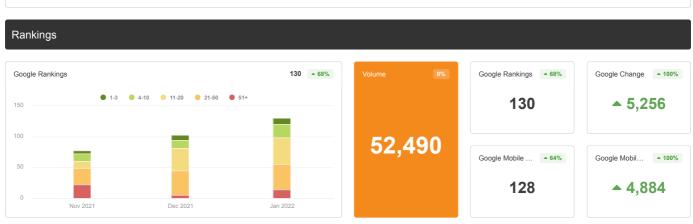

Google Rankings - This is the number of TRACKED keywords that are ranking within the top 10 pages (100 results). We are currently tracking 335 keywords for Tailored Entertainment.

Google Change - This is the cumulative number of rankings positions gained or lost over the month. E.g. If 3 x KWs increase their rankings by 5 places - the Change would be 15.

Mobile Rankings - This is the number of TRACKED keywords that are ranking within the top 10 pages on Mobile Search. Currently tracking 335 keywords for Tailored Entertainment.

Mobile Change - This is the cumulative number of rankings positions gained or lost on mobile over the month.

Volume - This is the total volume of searches each month in Google for the 335 keywords that are being tracked.

Organic Goal Conversions - This is the number of goals/enquiries generated exclusively from organic traffic.