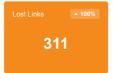

New Links - Ths is the number of NEW backlinks pointing to the website that have been FOUND in the reporting period.

Lost Links - The is the number of OLD backlinks pointing to the website that have been LOST in the