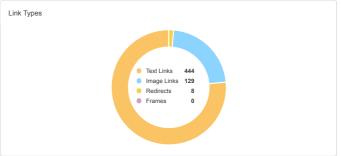

Goal Abandonment Rate - This is the % of people who have started to make an enquiry of complete a goal but have then decided against it and abandoned the enquiry.

Referring Domains -This is the number of unique websites that have a link pointing to the https://www.tailored-entertainment.com/