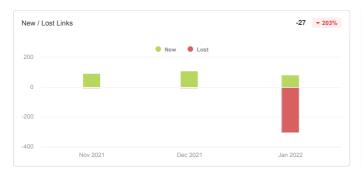

New Links - Ths is the number of NEW backlinks pointing to the website that have been FOUND in the reporting period.

Lost Links - The is the number of OLD backlinks pointing to the website that have been LOST in the